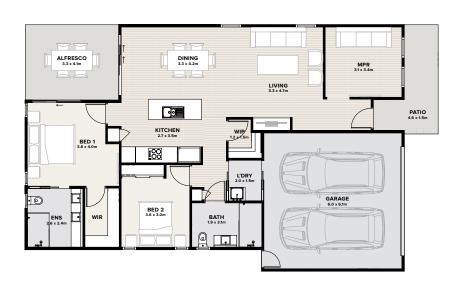

## AZURE VERSATILE AND INVITING

The Azure is a beautifully appointed home designed for ease and comfort, with two spacious bedrooms including a generous master retreat with walk-in robe and private ensuite.

A flexible Multi-Purpose Room offers space for a study, third bedroom or creative studio.

Light-filled open-plan living flows to a private alfresco, perfect for relaxing or entertaining. The designer kitchen features a premium appliance suite, walk-in pantry, and oversized island bench. A double garage with internal access, dedicated laundry, and a low-maintenance, single-level layout make the Azure a seamless blend of functionality and style.

## **FLOORSPACE**

Area based on external wall footprint

Alfresco 13.75m²
Garage 37.90m²
House Area 117.76m²
Porch 9.09m²
Total 178.51m²